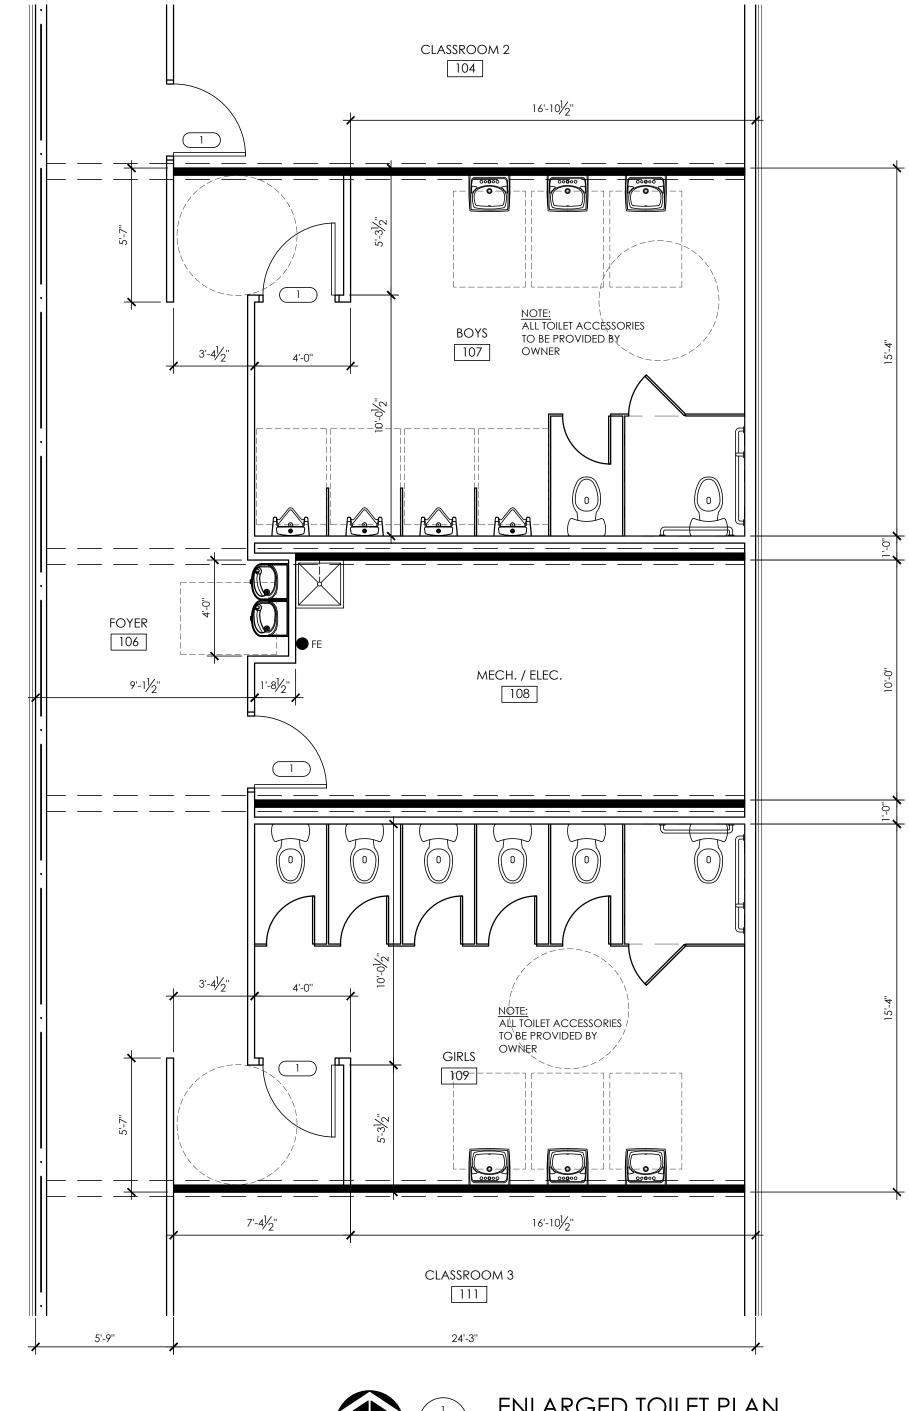

|
| FEC     FIRE EXTINGUISHER AND CABINET       FE     WALL OR COLUMN MOUNTED       •     FIRE EXTINGUISHER | CALCULATED<br>OCCUPANT LOAD: | CLASSROOM - 20 (NET) (TABLE 1004         CLASSROOM 1       38         CLASSROOM 2       31         CLASSROOM 3       31         CLASSROOM 4       31         CLASSROOM 5       38         TOTAL       169 |
| REMOTE LOCATION                                                                                         | TRAVEL DISTANCE:             | 250' (TABLE 1017.2)                                                                                                                                                                                       |







| = 100-0"<br>FLOOR ENDER