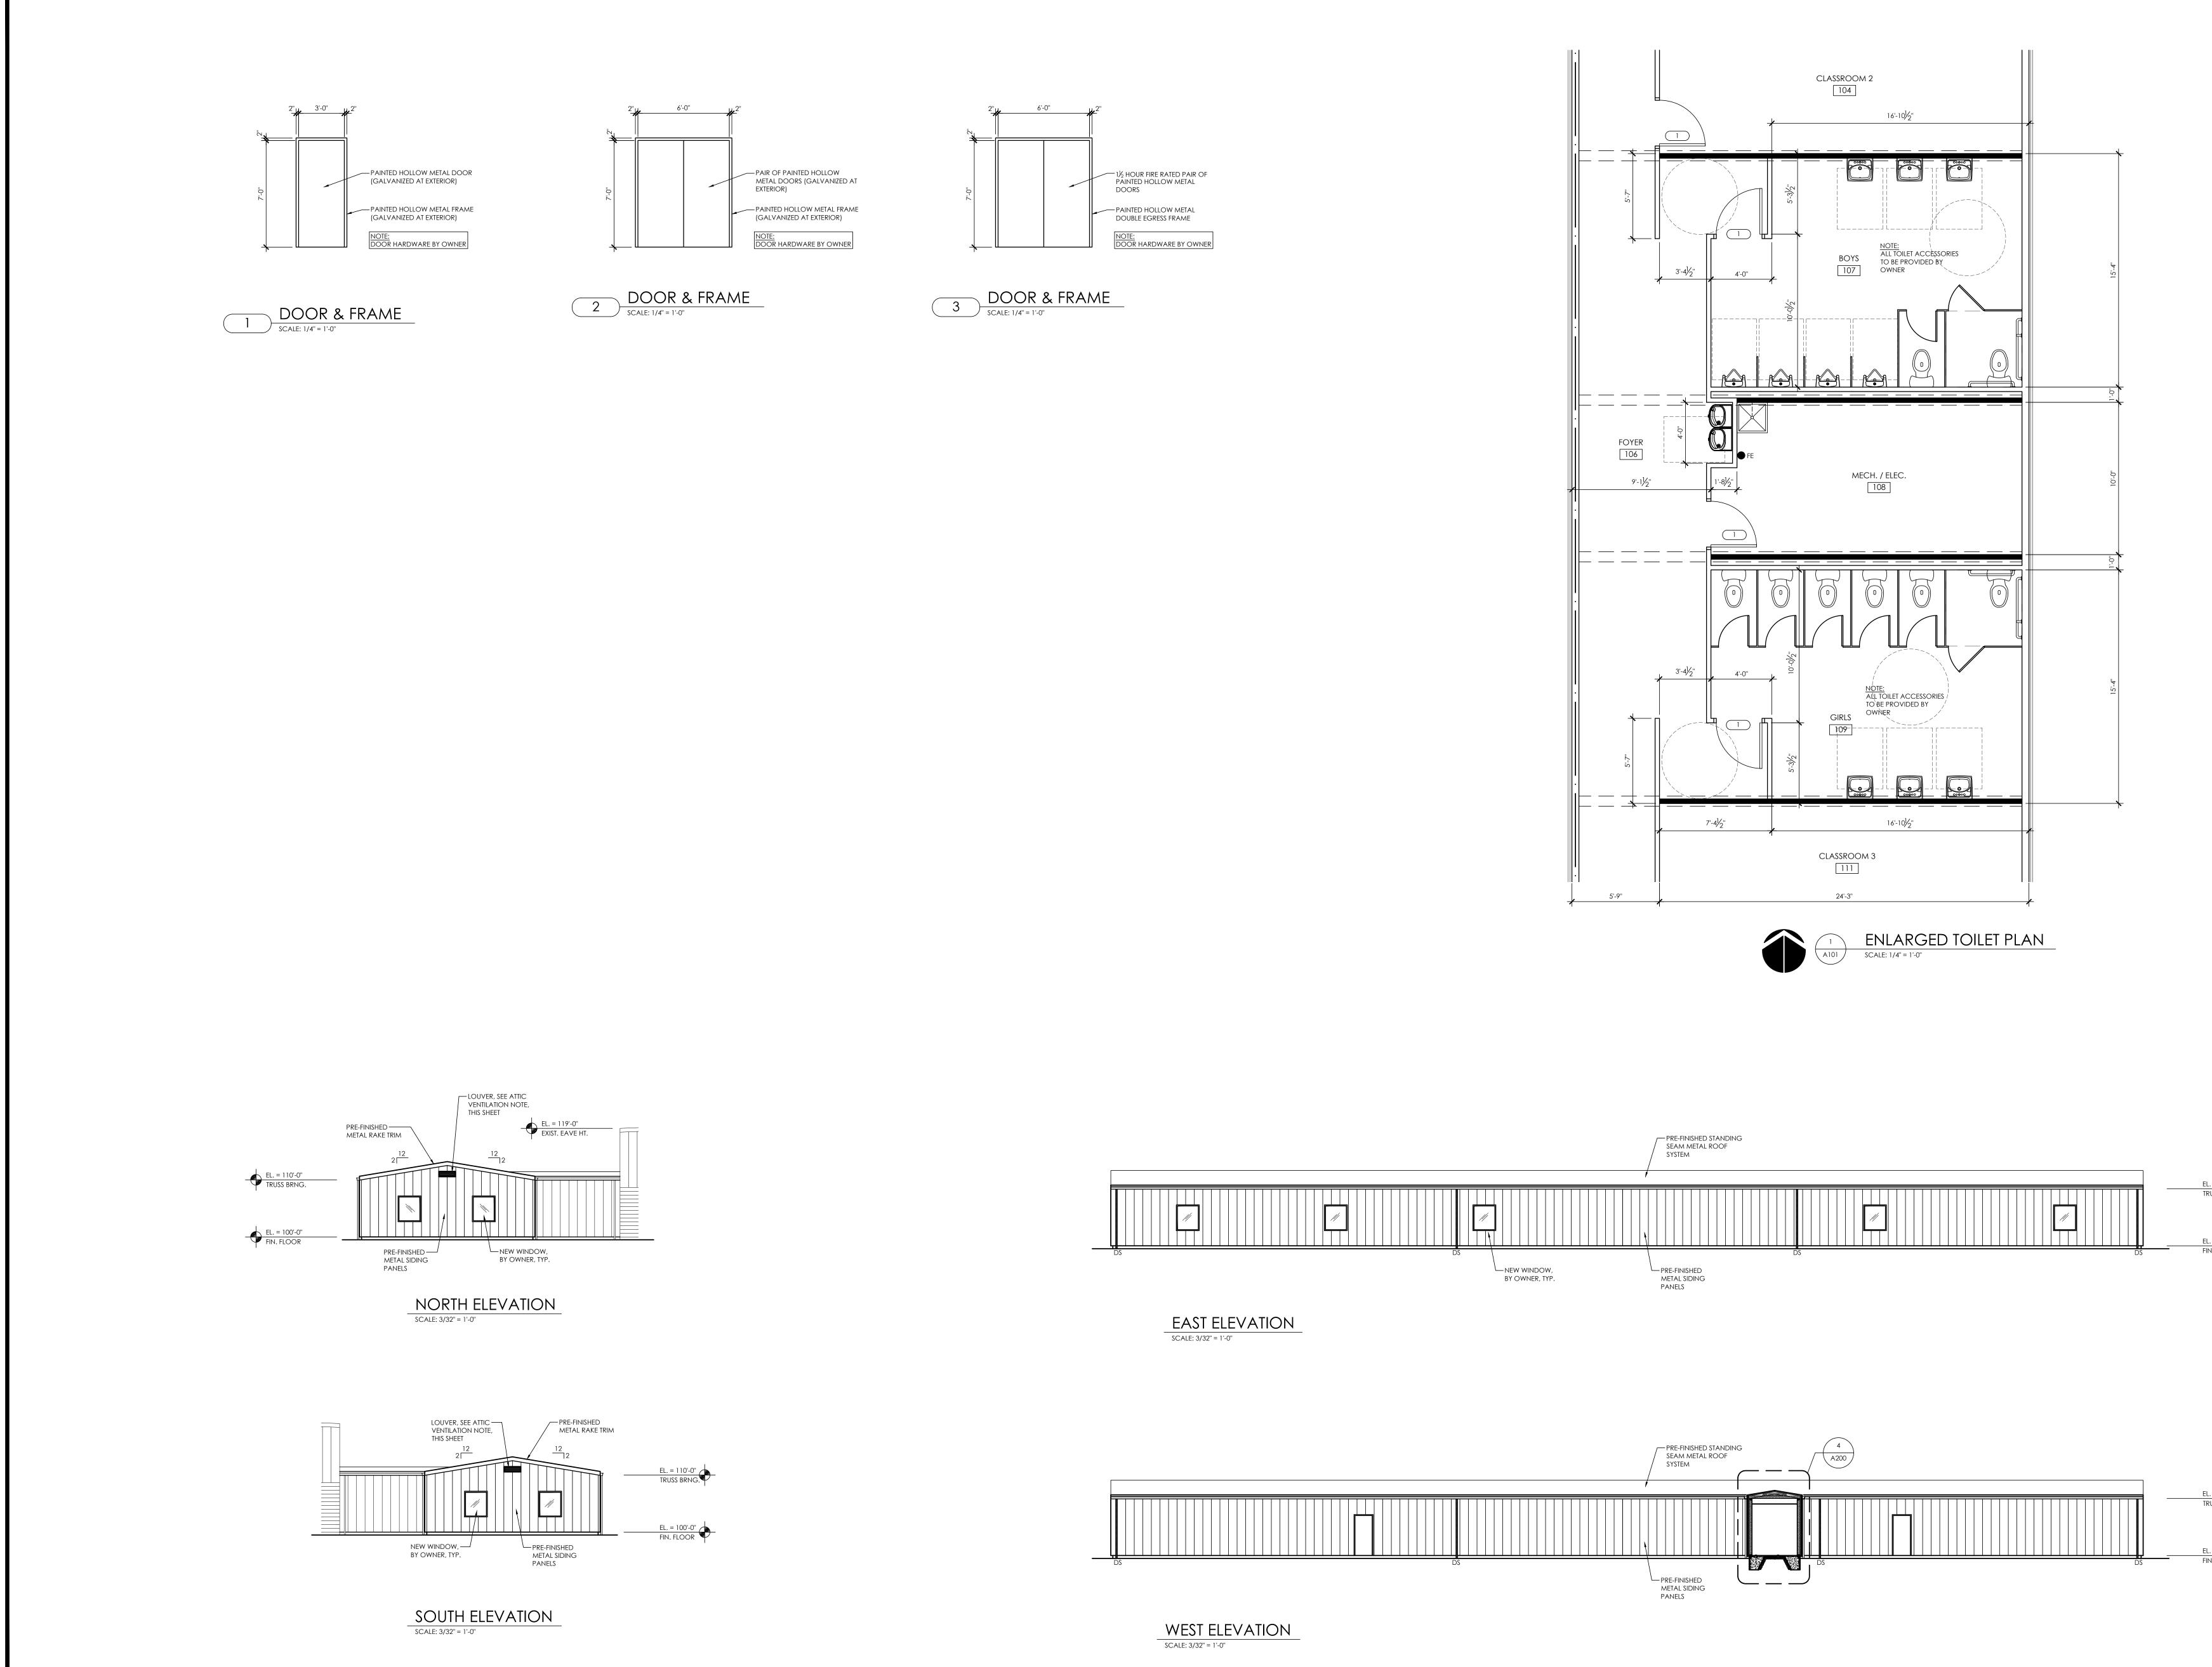

|
| FEC     FIRE EXTINGUISHER AND CABINET       FE     WALL OR COLUMN MOUNTED       •     FIRE EXTINGUISHER | CALCULATED<br>OCCUPANT LOAD: | CLASSROOM - 20 (NET) (TABLE 1004         CLASSROOM 1       38         CLASSROOM 2       31         CLASSROOM 3       31         CLASSROOM 4       31         CLASSROOM 5       38         TOTAL       169 |
| REMOTE LOCATION                                                                                         | TRAVEL DISTANCE:             | 250' (TABLE 1017.2)                                                                                                                                                                                       |







| = 100-0"<br>FLOOR ENDER