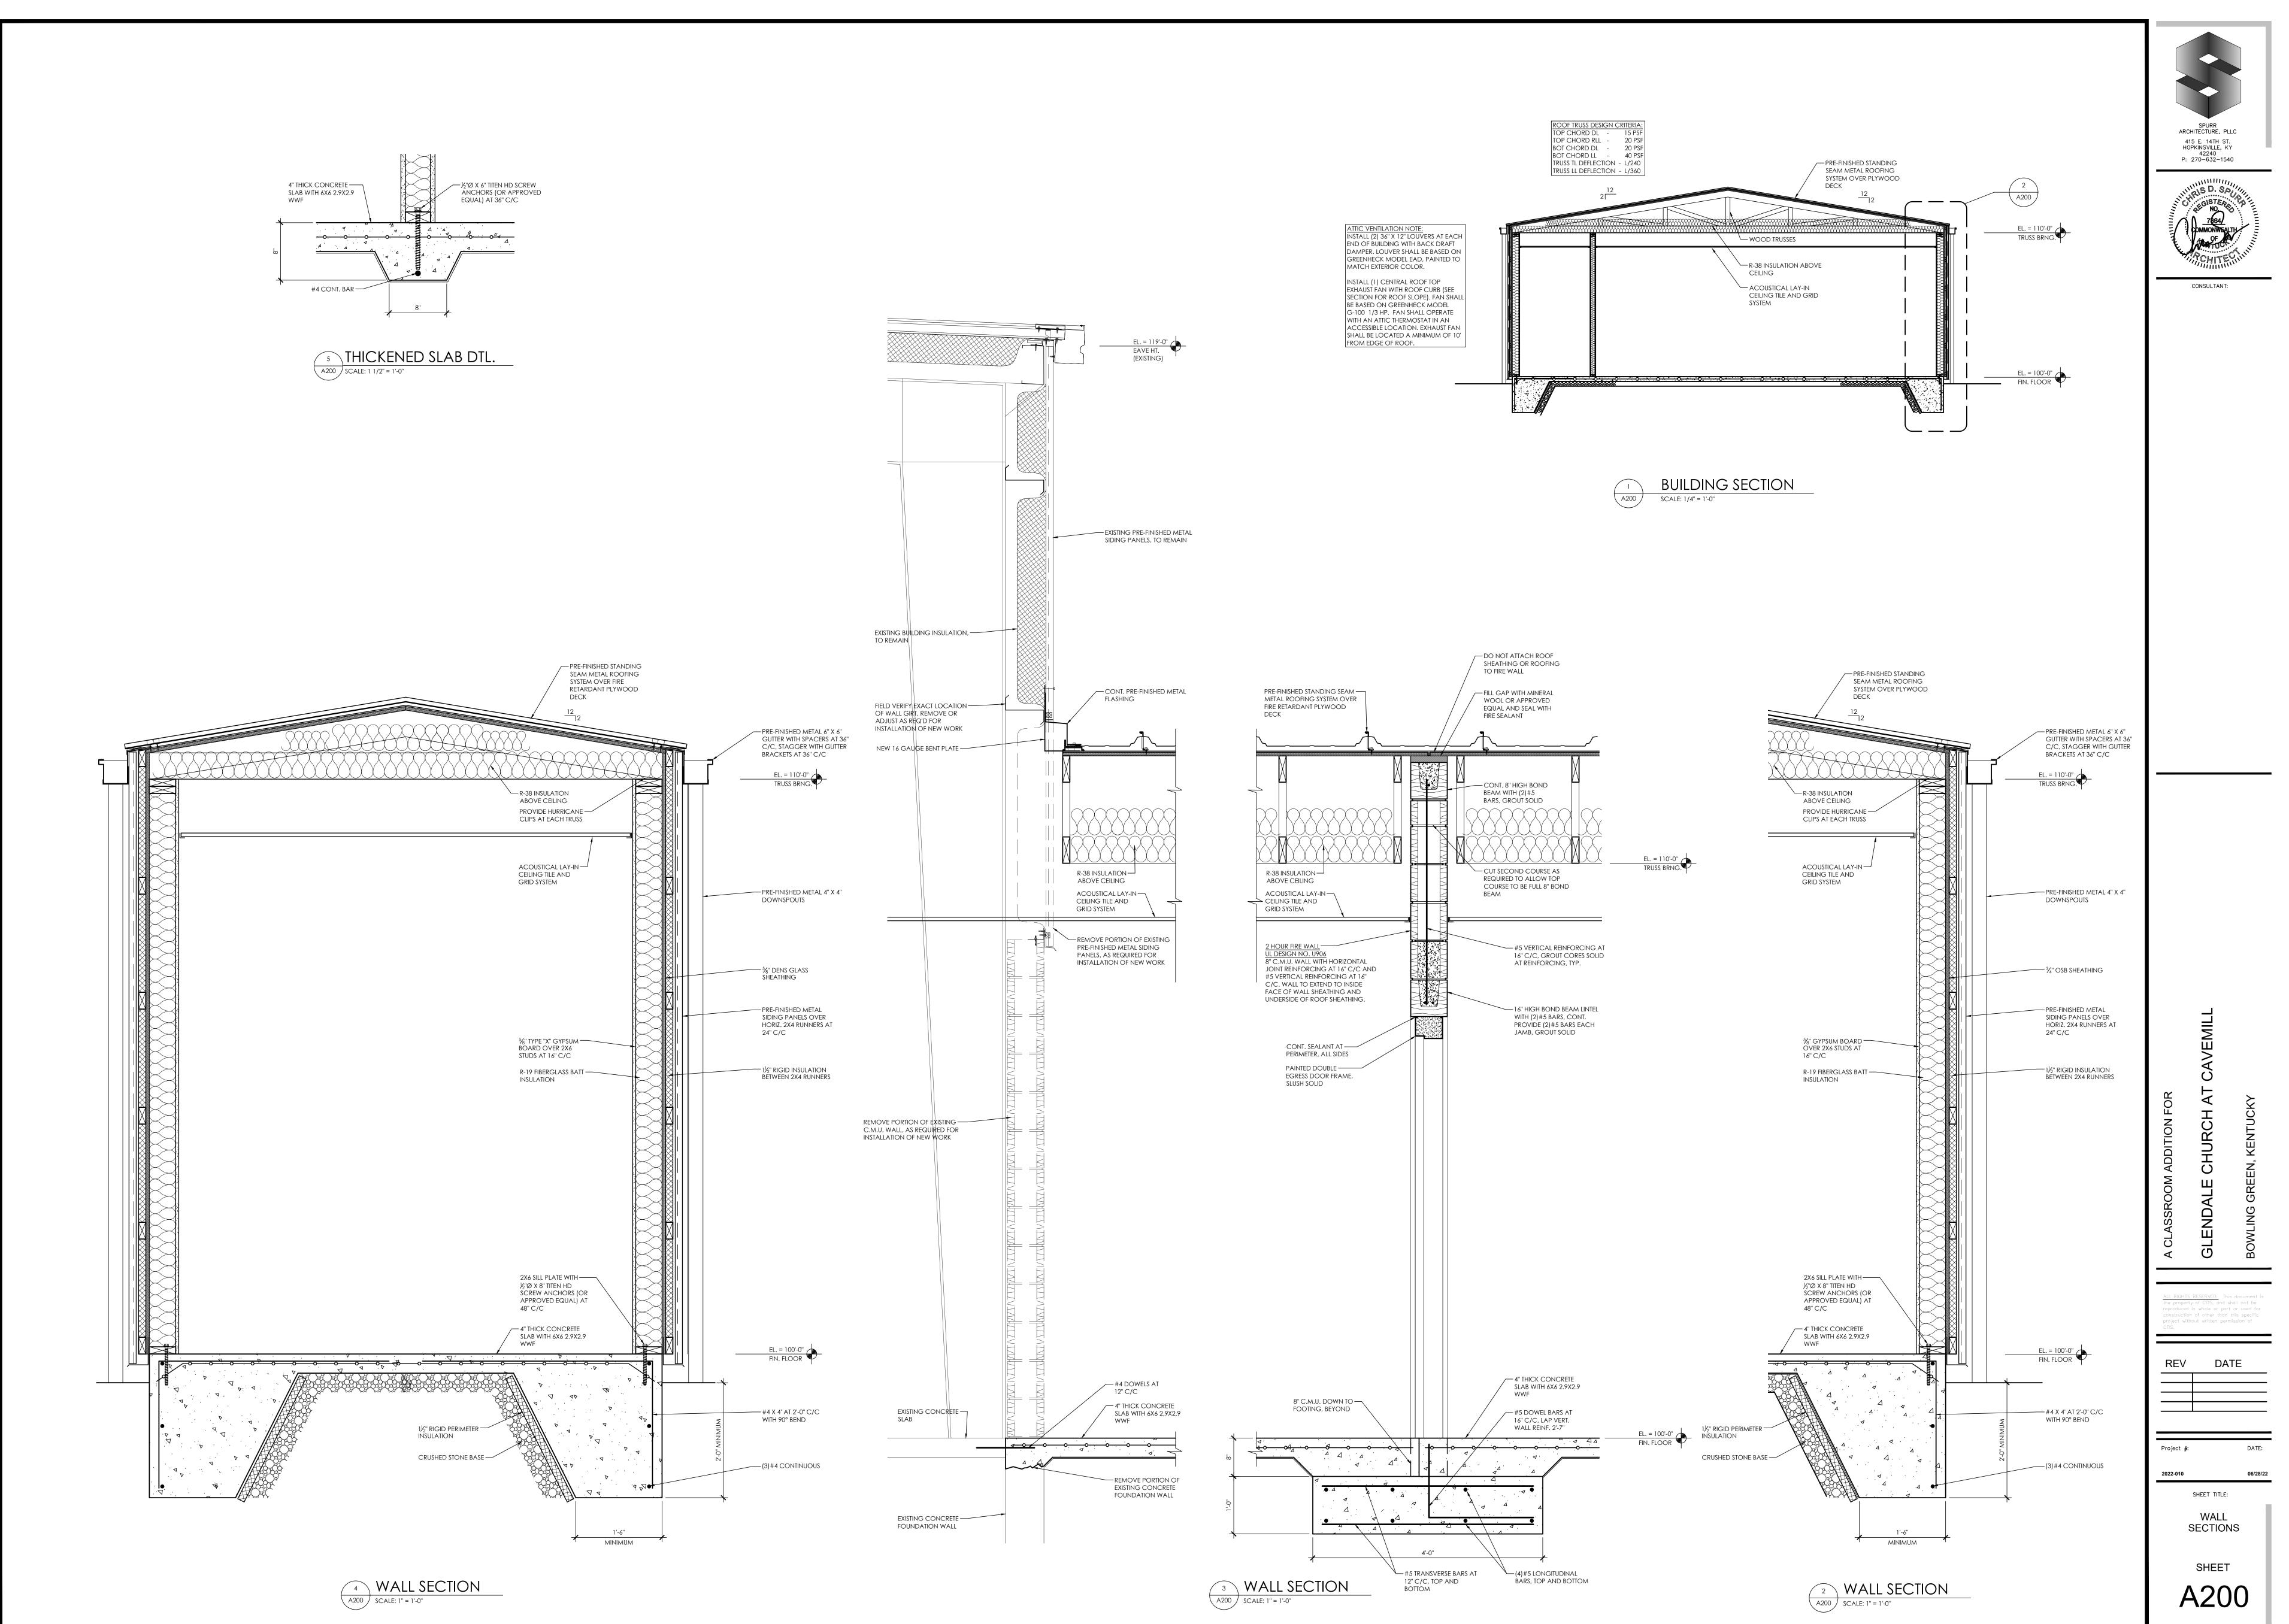

## SHEAR WALL NOTES

- SHEAR WALL
- THICKEN CONCRETE SLAB UNDER EACH SHEAR WALL, SEE DETAIL BELOW.
- ATTACH BOTTOM PLATE OF EACH SHEAR WALL TO CONCRETE SLAB USING  $\frac{1}{2}$  % X 6" TITEN HD SCREW ANCHORS (OR APPROVED EQUAL) AT 36" C/C.
- CONNECT TOP OF WALLS TO BOTTOM OF TRUSSES WITH 2X BLOCKING AT 24" C/C.
- PROVIDE TRUSS ON EACH SIDE OF WALL TRUSSES SHALL BE DESIGNED FOR AXIAL LOAD OF 3 KIPS EACH.
- Sheath shear wall with  $7\!\!/_6$  " Plywood attach to studs with 8d nails at 6" C/C around perimeter, 12"

CONNECTOR ROOF NOTES: • NO OPENINGS IN ROOF WITHIN 4 FEET OF

NO OPENINGS IN ROOF WITHIN 4 FEELOF FIRE WALL.
CLASS B ROOF COVERING, MIN.
ROOF SHEATHING TO BE CONSTRUCTED OF FIRE RETARDANT TREATED WOOD FOR MINIMUM A DISTANCE OF 4 FEELON BOTH SIDES OF FIRE WALL

UN-RATED EXTERIOR WALL: EXTERIOR: PRE-FINISHED METAL SIDING PANELS OVER 2X4 HORIZ. RUNNERS AT 24" C/C WITH 1½" RIGID INSULATION, ¾" OSB SHEATHING STUDS: 2X6 WOOD STUDS AT 16" C/C WITH R-19

<u>UL DESIGN NO. U906</u> 8" C.M.U. WALL WITH HORIZONTAL JOINT REINFORCING AT 16" C/C AND #5 VERTICAL REINFORCING AT 16" C/C. WALL TO EXTEND TO INSIDE FACE OF WALL SHEATHING AND UNDERSIDE OF ROOF SHEATHING.

<u>1 HOUR FIRE RATED WALL</u> <u>UL DESIGN NO. U305</u> EXTERIOR: PRE-FINISHED METAL SIDING PANELS

OVER 2X4 HORIZ. RUNNERS AT 24" C/C WITH  $1\frac{1}{2}$ " RIGID INSULATION,  $\frac{5}{6}$ " DENSGLASS SHEATHING STUDS: 2X6 WOOD STUDS AT 16" C/C WITH R-19 FIBERGLASS BATT INSULATION.

BUILDING CODE DATA

E EDUCATION (305)

VB (TABLE 601)

INTERIOR: 5/8" TYPE X GYPSUM BOARD

FIBERGLASS BATT INSULATION. INTERIOR: 5/8" GYPSUM BOARD

2 HOUR FIRE WALL

CODE:

USE GROUP:

CONSTRUCTION TYPE:

WALL NOTES

C/C IN FIELD.

|                                                                                                         | FIRE PROTECTION:             | 100% SPRINKLED                                                                                                                                                                                            |
|---------------------------------------------------------------------------------------------------------|------------------------------|-----------------------------------------------------------------------------------------------------------------------------------------------------------------------------------------------------------|
|                                                                                                         | FIRE SEPARATION DISTANCE:    | 20'                                                                                                                                                                                                       |
|                                                                                                         | ALLOWABLE HEIGHT:            | 60 FT. (TABLE 504.3)                                                                                                                                                                                      |
| LIFE SAFETY LEGEND                                                                                      | ACTUAL HEIGHT:               | 14 FT.                                                                                                                                                                                                    |
|                                                                                                         | FIRE AREA 1:                 | EXISTING BUILDING - 27,380 SQ. FT.                                                                                                                                                                        |
| EXIT EXIT DISCHARGE                                                                                     | FIRE AREA 2:                 | NEW BUILDING - 5,400 SQ. FT.                                                                                                                                                                              |
|                                                                                                         | ALLOWABLE AREA:              | 38,000 SQ. FT. (TABLE 506.2)                                                                                                                                                                              |
| — <u>X'</u> — EXIT ACCESS WITH TRAVEL DISTANCE                                                          | ACTUAL AREA:                 | 5,400 SQ. FT.                                                                                                                                                                                             |
| FEC     FIRE EXTINGUISHER AND CABINET       FE     WALL OR COLUMN MOUNTED       •     FIRE EXTINGUISHER | CALCULATED<br>OCCUPANT LOAD: | CLASSROOM - 20 (NET) (TABLE 1004         CLASSROOM 1       38         CLASSROOM 2       31         CLASSROOM 3       31         CLASSROOM 4       31         CLASSROOM 5       38         TOTAL       169 |
| REMOTE LOCATION                                                                                         | TRAVEL DISTANCE:             | 250' (TABLE 1017.2)                                                                                                                                                                                       |