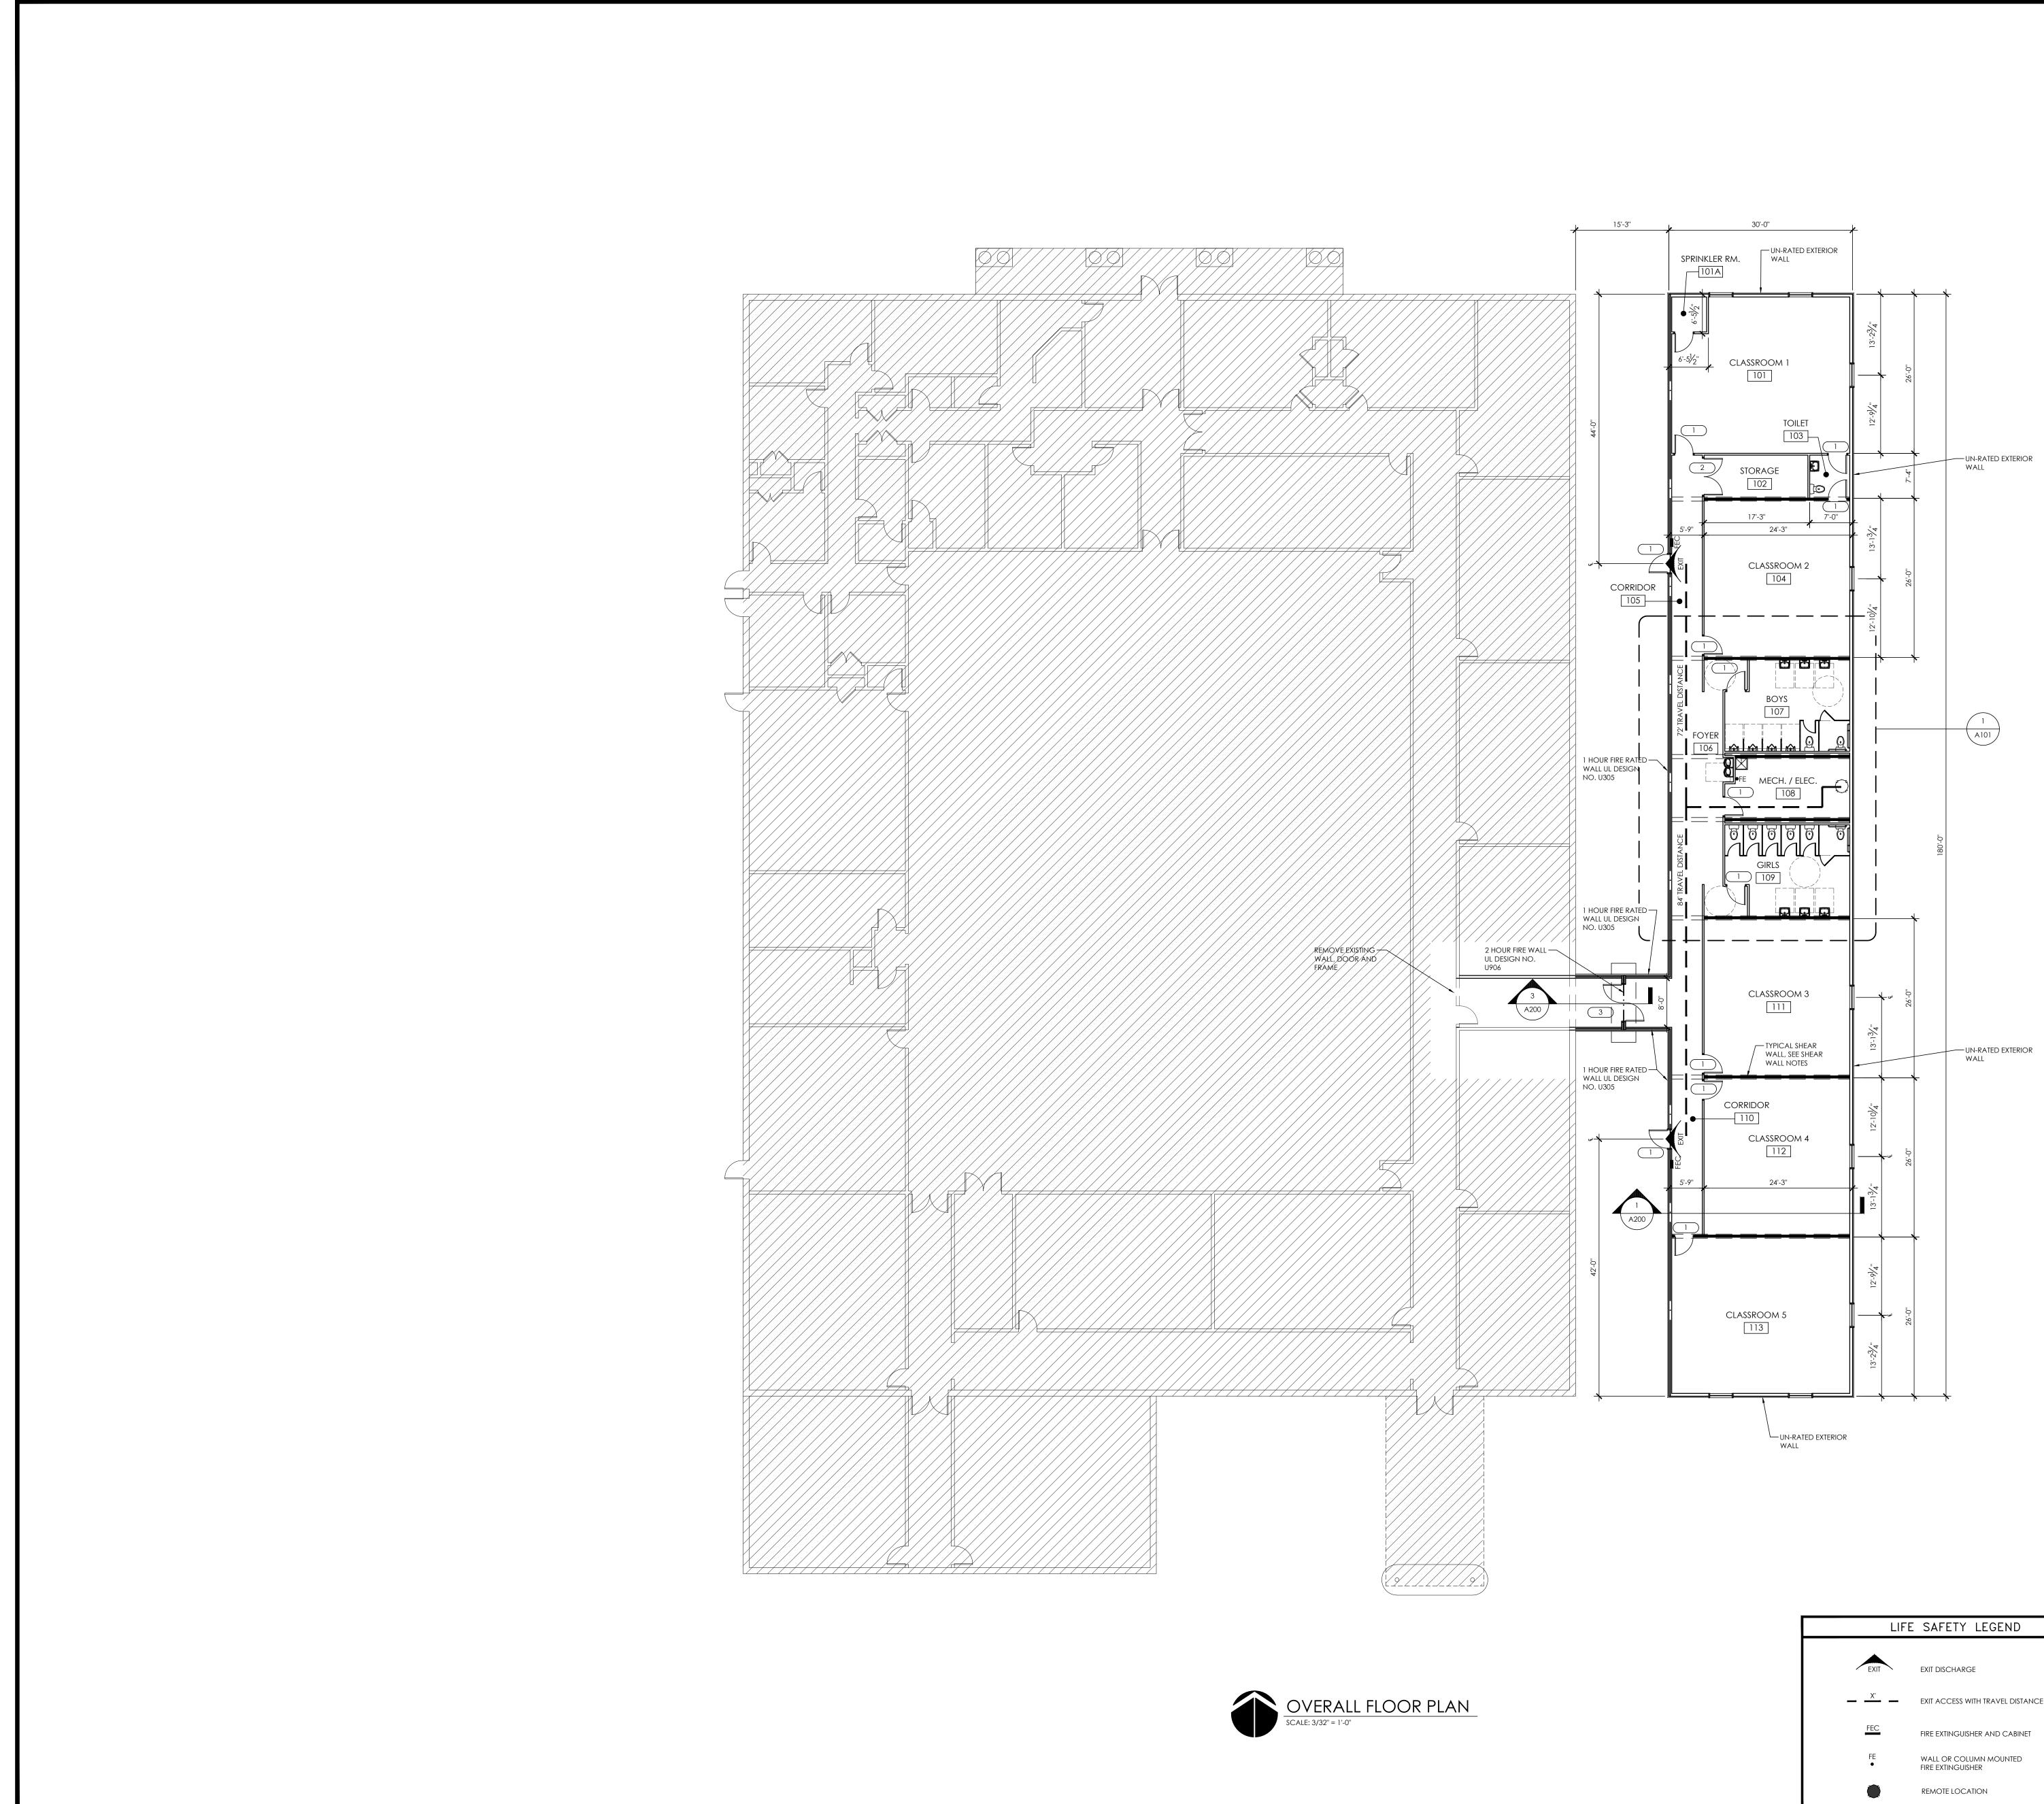

## SHEAR WALL NOTES

- SHEAR WALL
- THICKEN CONCRETE SLAB UNDER EACH SHEAR WALL, SEE DETAIL BELOW.
- ATTACH BOTTOM PLATE OF EACH SHEAR WALL TO CONCRETE SLAB USING  $\frac{1}{2}$  % X 6" TITEN HD SCREW ANCHORS (OR APPROVED EQUAL) AT 36" C/C.
- CONNECT TOP OF WALLS TO BOTTOM OF TRUSSES WITH 2X BLOCKING AT 24" C/C.
- PROVIDE TRUSS ON EACH SIDE OF WALL TRUSSES SHALL BE DESIGNED FOR AXIAL LOAD OF 3 KIPS EACH.
- Sheath shear wall with  $7\!\!/_6$  " Plywood attach to studs with 8d nails at 6" C/C around perimeter, 12"

CONNECTOR ROOF NOTES: • NO OPENINGS IN ROOF WITHIN 4 FEET OF

NO OPENINGS IN ROOF WITHIN 4 FEELOF FIRE WALL.
CLASS B ROOF COVERING, MIN.
ROOF SHEATHING TO BE CONSTRUCTED OF FIRE RETARDANT TREATED WOOD FOR MINIMUM A DISTANCE OF 4 FEELON BOTH SIDES OF FIRE WALL

UN-RATED EXTERIOR WALL: EXTERIOR: PRE-FINISHED METAL SIDING PANELS OVER 2X4 HORIZ. RUNNERS AT 24" C/C WITH 1½" RIGID INSULATION, ¾" OSB SHEATHING STUDS: 2X6 WOOD STUDS AT 16" C/C WITH R-19

<u>UL DESIGN NO. U906</u> 8" C.M.U. WALL WITH HORIZONTAL JOINT REINFORCING AT 16" C/C AND #5 VERTICAL REINFORCING AT 16" C/C. WALL TO EXTEND TO INSIDE FACE OF WALL SHEATHING AND UNDERSIDE OF ROOF SHEATHING.

<u>1 HOUR FIRE RATED WALL</u> <u>UL DESIGN NO. U305</u> EXTERIOR: PRE-FINISHED METAL SIDING PANELS

OVER 2X4 HORIZ. RUNNERS AT 24" C/C WITH  $1\frac{1}{2}$ " RIGID INSULATION,  $\frac{5}{6}$ " DENSGLASS SHEATHING STUDS: 2X6 WOOD STUDS AT 16" C/C WITH R-19 FIBERGLASS BATT INSULATION.

BUILDING CODE DATA

E EDUCATION (305)

VB (TABLE 601)

INTERIOR: 5/8" TYPE X GYPSUM BOARD

FIBERGLASS BATT INSULATION. INTERIOR: 5/8" GYPSUM BOARD

2 HOUR FIRE WALL

CODE:

USE GROUP:

CONSTRUCTION TYPE:

WALL NOTES

C/C IN FIELD.

|                                                                                                         | FIRE PROTECTION:             | 100% SPRINKLED                                                                                                                                                                                            |
|---------------------------------------------------------------------------------------------------------|------------------------------|-----------------------------------------------------------------------------------------------------------------------------------------------------------------------------------------------------------|
|                                                                                                         | FIRE SEPARATION DISTANCE:    | 20'                                                                                                                                                                                                       |
|                                                                                                         | ALLOWABLE HEIGHT:            | 60 FT. (TABLE 504.3)                                                                                                                                                                                      |
| LIFE SAFETY LEGEND                                                                                      | ACTUAL HEIGHT:               | 14 FT.                                                                                                                                                                                                    |
|                                                                                                         | FIRE AREA 1:                 | EXISTING BUILDING - 27,380 SQ. FT.                                                                                                                                                                        |
| EXIT EXIT DISCHARGE                                                                                     | FIRE AREA 2:                 | NEW BUILDING - 5,400 SQ. FT.                                                                                                                                                                              |
|                                                                                                         | ALLOWABLE AREA:              | 38,000 SQ. FT. (TABLE 506.2)                                                                                                                                                                              |
| — <u>X'</u> — EXIT ACCESS WITH TRAVEL DISTANCE                                                          | ACTUAL AREA:                 | 5,400 SQ. FT.                                                                                                                                                                                             |
| FEC     FIRE EXTINGUISHER AND CABINET       FE     WALL OR COLUMN MOUNTED       •     FIRE EXTINGUISHER | CALCULATED<br>OCCUPANT LOAD: | CLASSROOM - 20 (NET) (TABLE 1004         CLASSROOM 1       38         CLASSROOM 2       31         CLASSROOM 3       31         CLASSROOM 4       31         CLASSROOM 5       38         TOTAL       169 |
| REMOTE LOCATION                                                                                         | TRAVEL DISTANCE:             | 250' (TABLE 1017.2)                                                                                                                                                                                       |